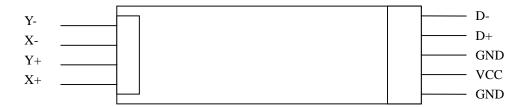

### SLT-TP05-USB

Product Photo:

D-: WHIETE D+:GREEN, GND:BLACK , VCC:RED, GND:BLACK

TP05-5w-usb