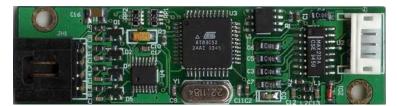

### SLT-TP05-RS232

Product Photo:

Controller

PC

Power supplied from ps2 socket

1: DATA 2: 3: GND 4: VCC 5: Clock 6:

2: RX 3: TX

5: GND