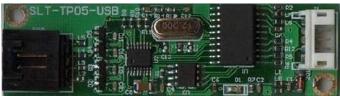

### SLT-TP05-USB

Product Photo:

D-: WHIETE D+:GREEN, GND:BLACK , VCC:RED, GND:BLACK

TP05-5w-usb