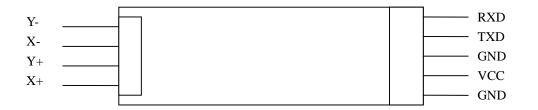

# **External Data Line**

### SLT-TP05-RS232

Product Photo:

Controller

PC

Power supplied from ps2 socket

1: DATA 2: 3: GND 4: VCC 5: Clock 6:

2: RX 3: TX

5: GND