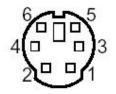

### SLT-TP05-RS232

Product Photo:

Controller

PC

Power supplied from ps2 socket

1: DATA 2: 3: GND 4: VCC 5: Clock 6:

2: RX 3: TX

5: GND