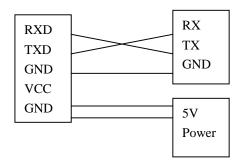

### SLT-TP05-RS232

Product Photo:

Controller

PC

Power supplied from ps2 socket

1: DATA 2: 3: GND 4: VCC 5: Clock 6:

2: RX 3: TX

5: GND