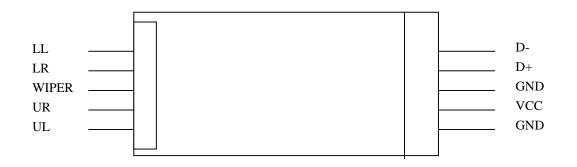

x 2.7 in
- Storage Temp. -50 ° C to 25° C
- Operating Temp. 0  $^\circ$  C to 70  $^\circ$  C

#### **Features for TouchKit Software**

- Calibration: Fast full oriental 4 points position
- Compensation: Accuracy 25 points linearity compensation

- Mouse Emulator: Right / Left button emulation, Normal / Click on touch / Click on release mode, Auto right button

- Extend Feature: Support monitor / display rotation, Support multiple monitor / display, Support QVGA and Half-VGA function, Support edge compensation

# **External Data Line**

### SLT-TP05-RS232

Product Photo:





Controller

PC



Power supplied from ps2 socket





1: DATA 2: 3: GND 4: VCC 5: Clock 6:

2: RX 3: TX

5: GND

### SLT-TP05-USB

Product Photo:





D-: WHIETE D+:GREEN, GND:BLACK , VCC:RED, GND:BLACK

TP05-5w-usb



# TP05-5w-rs232



RS232 Line Connected is same as slt-tp05-rs232